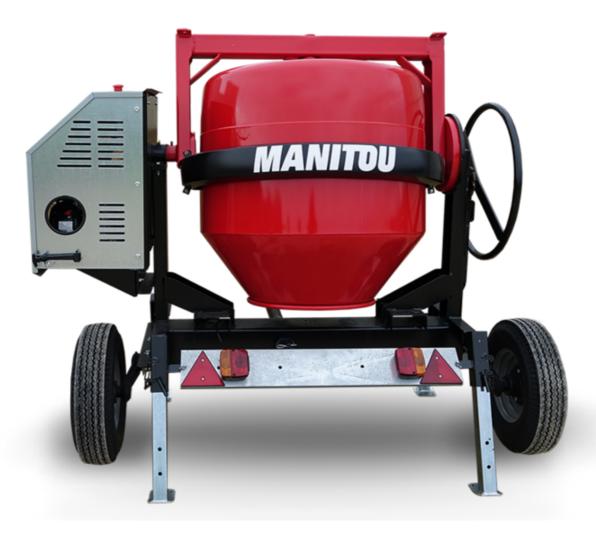

## **CMT 340**

**CMT 340** Created on April 8, 2025 at 11:40 AM UTC

| 2121 2 2 Created 617 pm 6, 2020 at 11.10 7 at 101 |
|---------------------------------------------------|
| Metric                                            |
| 340                                               |
| 280                                               |
|                                                   |
| Gasoline                                          |
|                                                   |
| 52737764                                          |
| 52737764                                          |
| 52737765                                          |
| 285 kg                                            |
| 625 mm                                            |
|                                                   |
| Worms & Robin                                     |
|                                                   |