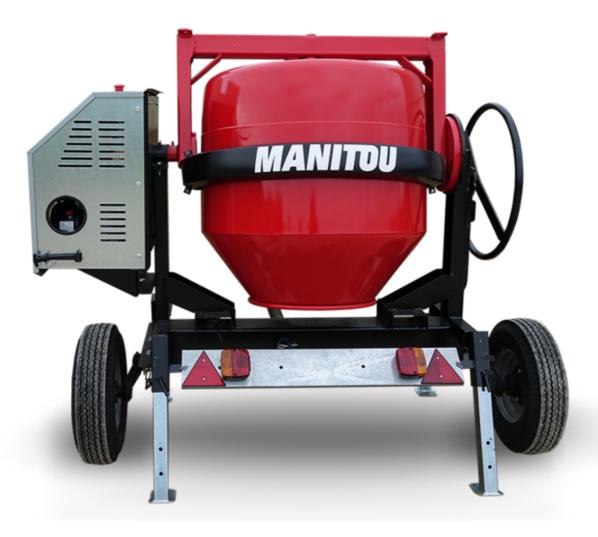

## **CMT 340**

**CMT 340** Created on April 18, 2025 at 5:49 PM UTC

| Capacities                | Metric        |
|---------------------------|---------------|
| Drum volume               | 340 I         |
| Mixing capacity           | 280           |
| Performances              |               |
| Power source              | Gasoline      |
| Technical characteristics |               |
| Base unit part number     | 52737764      |
| Ring towing bar type      | 52737764      |
| Ball towing bar type      | 52737765      |
| Unladen weight            | 285 kg        |
| Tilting wheel diameter    | 625 mm        |
| Engine                    |               |
| Engine brand              | Worms & Robin |