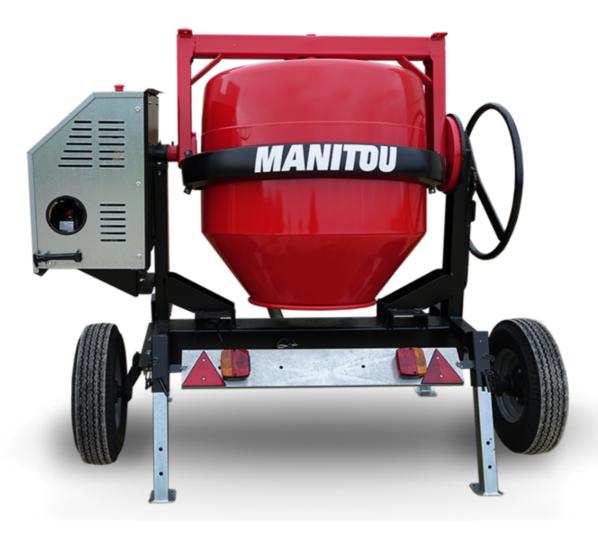

## **CMT 340**

| Capacities                | Metric        |
|---------------------------|---------------|
| Drum volume               | 340 l         |
| Mixing capacity           | 280           |
| Performances              |               |
| Power source              | Gasoline      |
| Technical characteristics |               |
| Base unit part number     | 52737764      |
| Ring towing bar type      | 52737764      |
| Ball towing bar type      | 52737765      |
| Unladen weight            | 285 kg        |
| Tilting wheel diameter    | 625 mm        |
| Engine                    |               |
| Engine brand              | Worms & Robin |