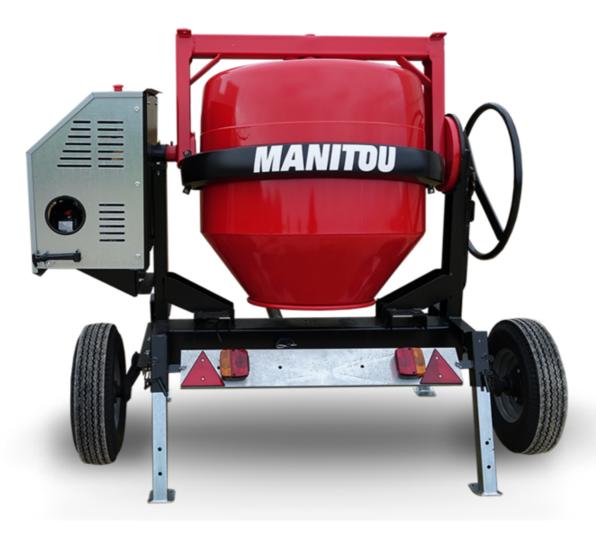

## **CMT 340**

| <b>Metric</b><br>340 I<br>280 I |
|---------------------------------|
| 280                             |
|                                 |
|                                 |
|                                 |
| Gasoline                        |
|                                 |
| 52737764                        |
| 52737764                        |
| 52737765                        |
| 285 kg                          |
| 625 mm                          |
|                                 |
| Worms & Robin                   |
|                                 |