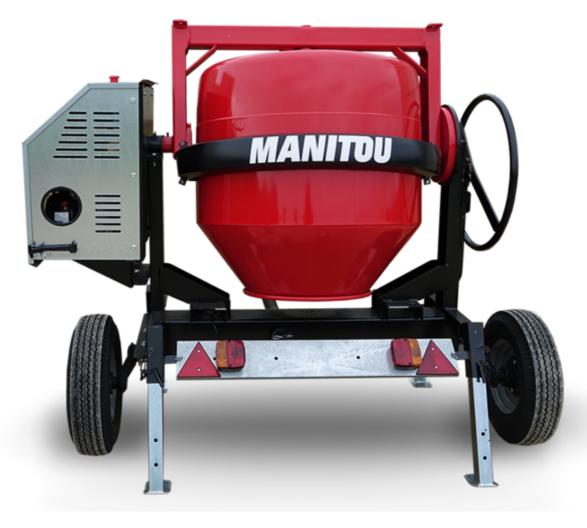

## **CMT 340**

|                           | CMI 340 Greated on April 6, 2023 at 7.19 Aivi of |
|---------------------------|--------------------------------------------------|
| Capacities                | Metric                                           |
| Drum volume               | 340                                              |
| Mixing capacity           | 280                                              |
| Performances              |                                                  |
| Power source              | Gasoline                                         |
| Technical characteristics |                                                  |
| Base unit part number     | 52737764                                         |
| Ring towing bar type      | 52737764                                         |
| Ball towing bar type      | 52737765                                         |
| Unladen weight            | 285 kg                                           |
| Tilting wheel diameter    | 625 mm                                           |
| Engine                    |                                                  |
| Engine brand              | Worms & Robin                                    |
|                           | Worms & Robin                                    |