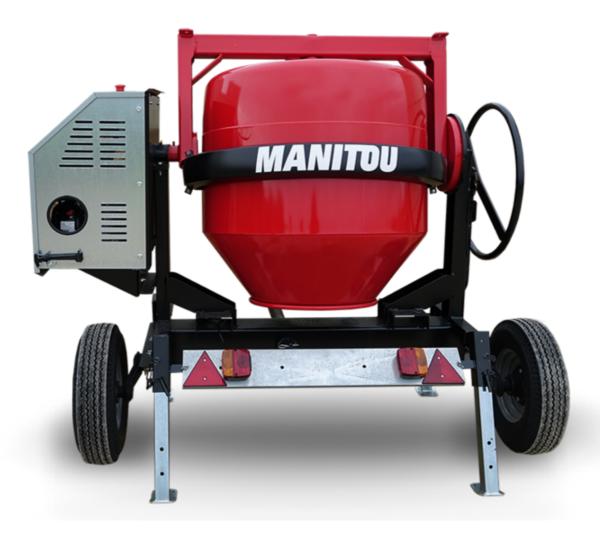

## **CMT 340**

**CMT 340** Created on June 16, 2025 at 6:06 PM UTC

| Capacities                | Metric        |
|---------------------------|---------------|
| Drum volume               | 340 I         |
| Mixing capacity           | 280           |
| Performances              |               |
| Power source              | Gasoline      |
| Technical characteristics |               |
| Base unit part number     | 52737764      |
| Ring towing bar type      | 52737764      |
| Ball towing bar type      | 52737765      |
| Unladen weight            | 285 kg        |
| Tilting wheel diameter    | 625 mm        |
| Engine                    |               |
| Engine brand              | Worms & Robin |