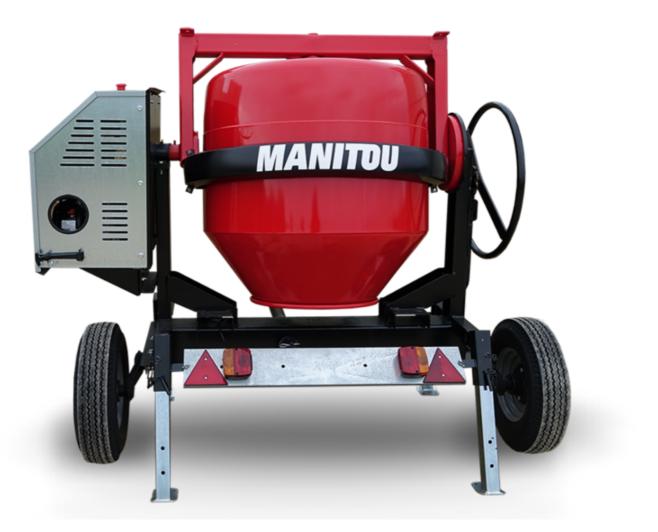

## смт з40 Created on April 18, 2025 at 3:29 PM UTC

| Capacities                | Metric        |
|---------------------------|---------------|
| Drum volume               | 340 I         |
| Mixing capacity           | 280           |
| Performances              |               |
| Power source              | Gasoline      |
| Technical characteristics |               |
| Base unit part number     | 52737764      |
| Ring towing bar type      | 52737764      |
| Ball towing bar type      | 52737765      |
| Unladen weight            | 285 kg        |
| Tilting wheel diameter    | 625 mm        |
| Engine                    |               |
| Engine brand              | Worms & Robin |