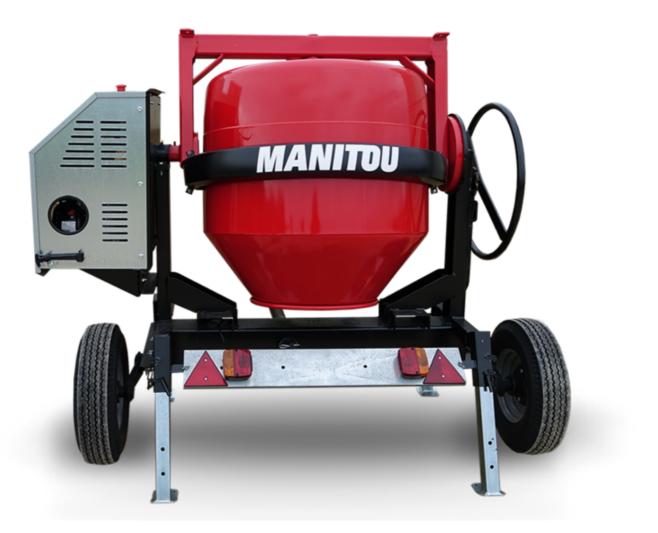

## смт з40 Created on June 15, 2025 at 11:33 PM UTC

| Capacities                | Metric        |
|---------------------------|---------------|
| Drum volume               | 340 I         |
| Mixing capacity           | 280 I         |
| Performances              |               |
| Power source              | Gasoline      |
| Technical characteristics |               |
| Base unit part number     | 52737764      |
| Ring towing bar type      | 52737764      |
| Ball towing bar type      | 52737765      |
| Unladen weight            | 285 kg        |
| Tilting wheel diameter    | 625 mm        |
| Engine                    |               |
| Engine brand              | Worms & Robin |