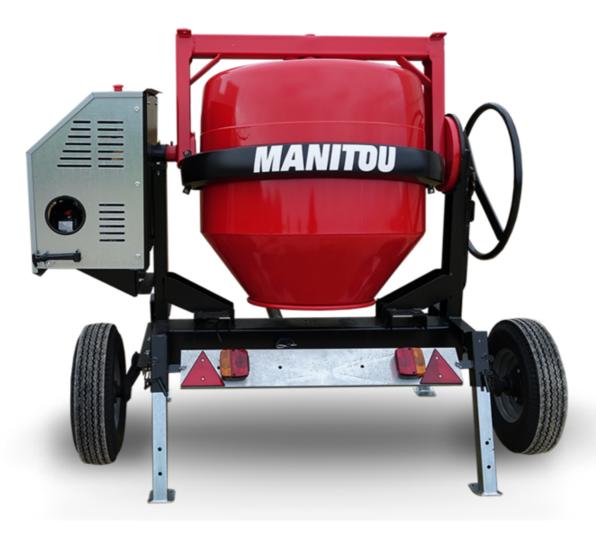

## **CMT 340**

| CHIL 340 Steated Strouble 10, 2020 at 10.101 M S |
|--------------------------------------------------|
| Metric                                           |
| 340 I                                            |
| 280                                              |
|                                                  |
| Gasoline                                         |
|                                                  |
| 52737764                                         |
| 52737764                                         |
| 52737765                                         |
| 285 kg                                           |
| 625 mm                                           |
|                                                  |
| Worms & Robin                                    |
|                                                  |