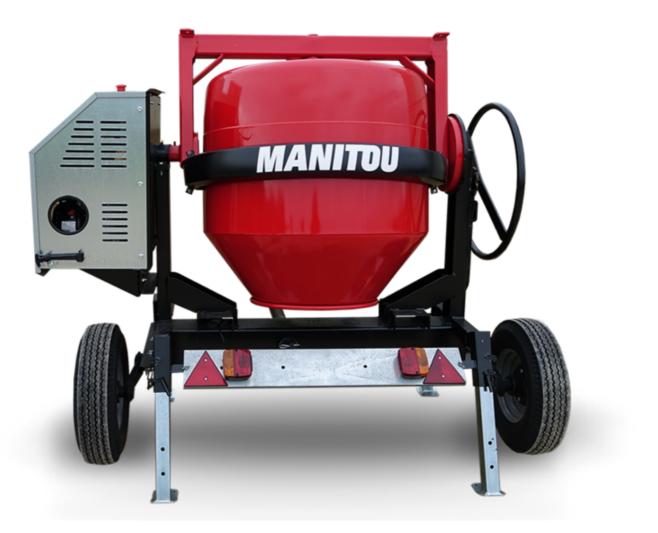

## смт з40 Created on June 15, 2025 at 11:47 PM UTC

| Capacities                | Metric        |
|---------------------------|---------------|
| Drum volume               | 340           |
| Mixing capacity           | 280           |
| Performances              |               |
| Power source              | Gasoline      |
| Technical characteristics |               |
| Base unit part number     | 52737764      |
| Ring towing bar type      | 52737764      |
| Ball towing bar type      | 52737765      |
| Unladen weight            | 285 kg        |
| Tilting wheel diameter    | 625 mm        |
| Engine                    |               |
| Engine brand              | Worms & Robin |