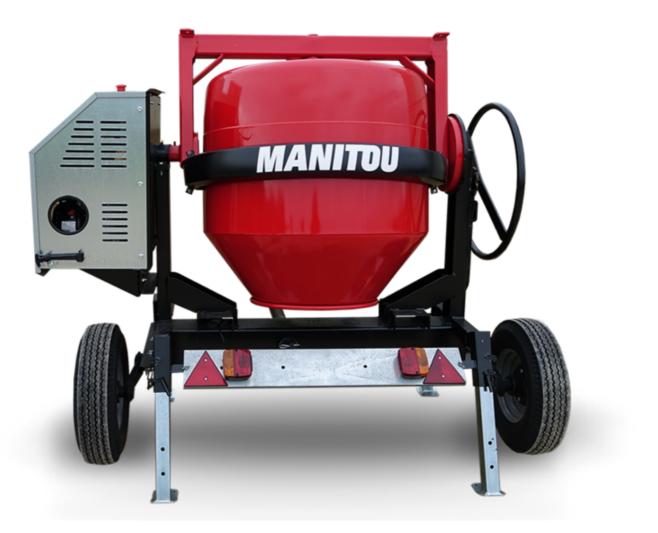

## смт з40 Created on June 16, 2025 at 5:41 PM UTC

| Capacities                | Metric        |
|---------------------------|---------------|
| Drum volume               | 340 I         |
| Mixing capacity           | 280           |
| Performances              |               |
| Power source              | Gasoline      |
| Technical characteristics |               |
| Base unit part number     | 52737764      |
| Ring towing bar type      | 52737764      |
| Ball towing bar type      | 52737765      |
| Unladen weight            | 285 kg        |
| Tilting wheel diameter    | 625 mm        |
| Engine                    |               |
| Engine brand              | Worms & Robin |