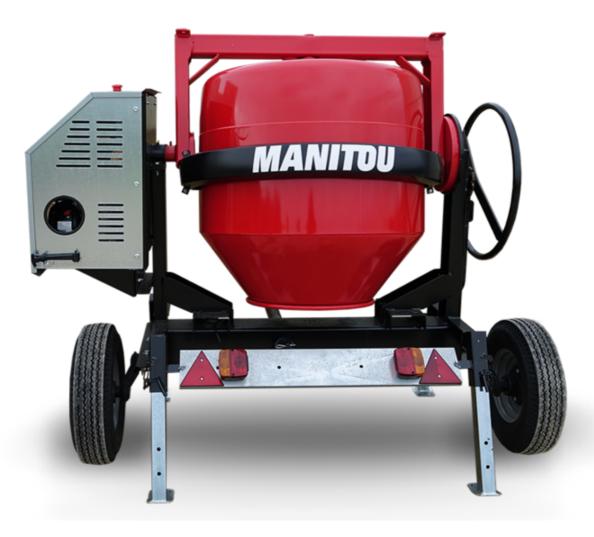

## **CMT 340**

|                           | CM1 340 Gleated Oil Way 7, 2023 at 3.10 AW 010 |
|---------------------------|------------------------------------------------|
| Capacities                | Metric                                         |
| Drum volume               | 340 l                                          |
| Mixing capacity           | 280                                            |
| Performances              |                                                |
| Power source              | Gasoline                                       |
| Technical characteristics |                                                |
| Base unit part number     | 52737764                                       |
| Ring towing bar type      | 52737764                                       |
| Ball towing bar type      | 52737765                                       |
| Unladen weight            | 285 kg                                         |
| Tilting wheel diameter    | 625 mm                                         |
| Engine                    |                                                |
| Engine brand              | Worms & Robin                                  |
|                           |                                                |