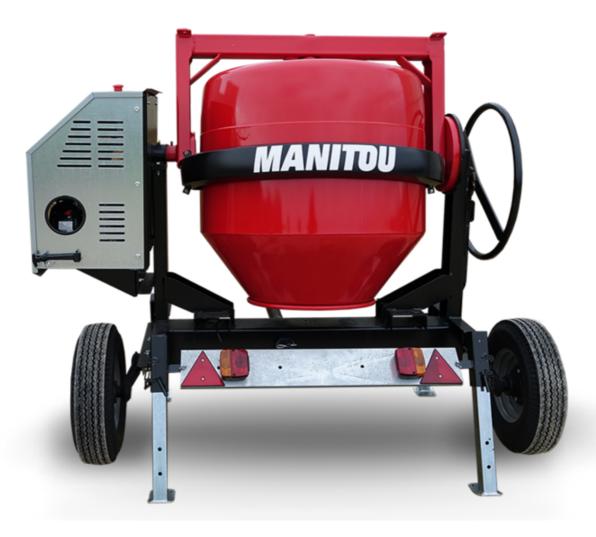

## **CMT 340**

**CMT 340** Created on June 19, 2025 at 2:52 AM UTC

| Capacities                | Metric        |
|---------------------------|---------------|
| Drum volume               | 340 I         |
| Mixing capacity           | 280           |
| Performances              |               |
| Power source              | Gasoline      |
| Technical characteristics |               |
| Base unit part number     | 52737764      |
| Ring towing bar type      | 52737764      |
| Ball towing bar type      | 52737765      |
| Unladen weight            | 285 kg        |
| Tilting wheel diameter    | 625 mm        |
| Engine                    |               |
| Engine brand              | Worms & Robin |