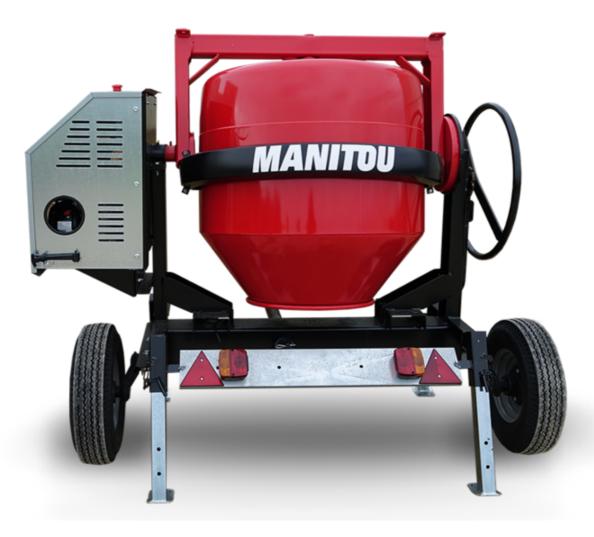

## **CMT 340**

**CMT 340** Created on June 20, 2025 at 6:29 AM UTC

| Metric<br>340 I |
|-----------------|
| 340             |
|                 |
| 280 I           |
|                 |
| Gasoline        |
|                 |
| 52737764        |
| 52737764        |
| 52737765        |
| 285 kg          |
| 625 mm          |
|                 |
| Worms & Robin   |
|                 |