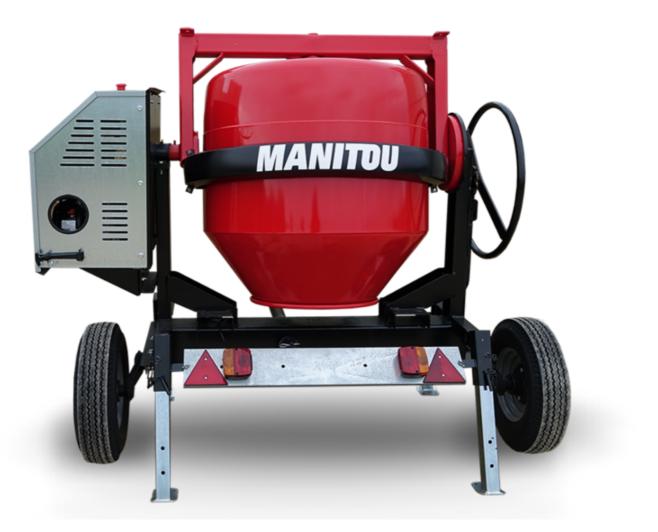

## смт з40 Created on April 18, 2025 at 1:17 PM UTC

| Capacities                | Metric        |
|---------------------------|---------------|
| Drum volume               | 340 I         |
| Mixing capacity           | 280           |
| Performances              |               |
| Power source              | Gasoline      |
| Technical characteristics |               |
| Base unit part number     | 52737764      |
| Ring towing bar type      | 52737764      |
| Ball towing bar type      | 52737765      |
| Unladen weight            | 285 kg        |
| Tilting wheel diameter    | 625 mm        |
| Engine                    |               |
| Engine brand              | Worms & Robin |