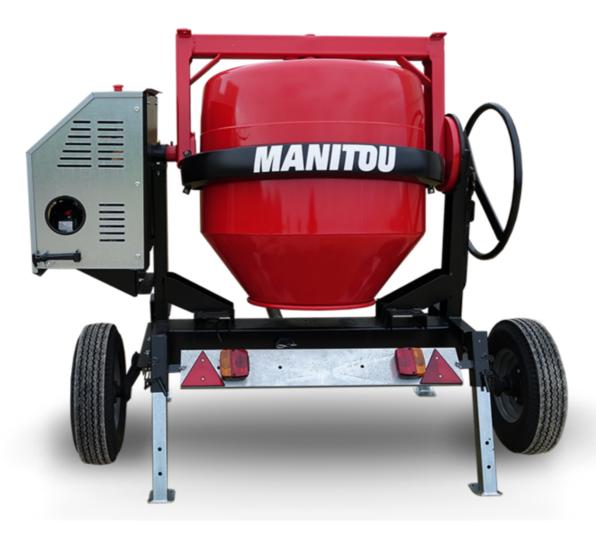

## **CMT 340**

| Metric<br>340 I<br>280 I<br>Gasoline |
|--------------------------------------|
| 280                                  |
|                                      |
| Gasoline                             |
| Gasoline                             |
|                                      |
|                                      |
| 52737764                             |
| 52737764                             |
| 52737765                             |
| 285 kg                               |
| 625 mm                               |
|                                      |
| Worms & Robin                        |
|                                      |