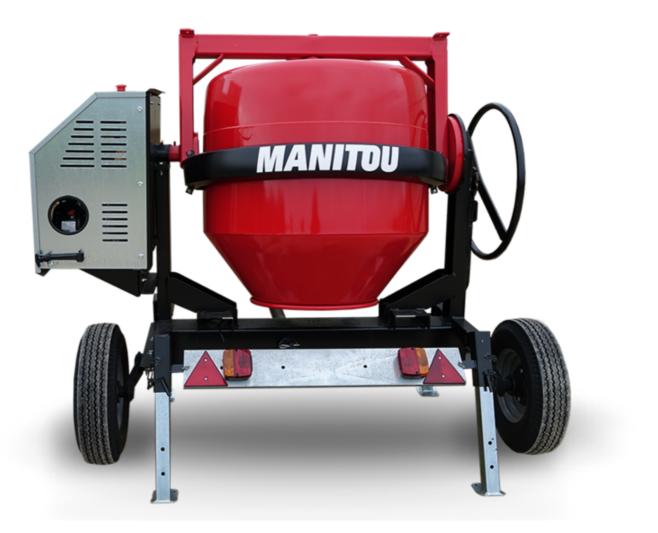

## смт з40 Created on June 20, 2025 at 8:15 AM UTC

| Capacities                | Metric        |
|---------------------------|---------------|
| Drum volume               | 340 I         |
| Mixing capacity           | 280 I         |
| Performances              |               |
| Power source              | Gasoline      |
| Technical characteristics |               |
| Base unit part number     | 52737764      |
| Ring towing bar type      | 52737764      |
| Ball towing bar type      | 52737765      |
| Unladen weight            | 285 kg        |
| Tilting wheel diameter    | 625 mm        |
| Engine                    |               |
| Engine brand              | Worms & Robin |