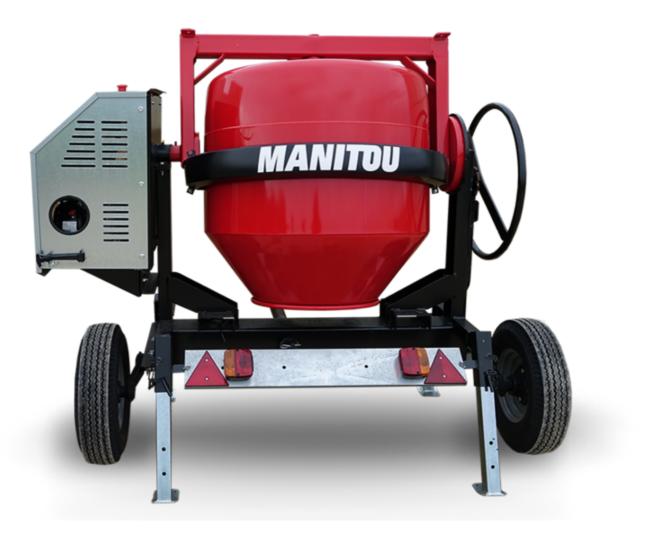

## смт з40 Created on June 17, 2025 at 6:20 PM UTC

| Capacities                | Metric        |
|---------------------------|---------------|
| Drum volume               | 340 I         |
| Mixing capacity           | 280 I         |
| Performances              |               |
| Power source              | Gasoline      |
| Technical characteristics |               |
| Base unit part number     | 52737764      |
| Ring towing bar type      | 52737764      |
| Ball towing bar type      | 52737765      |
| Unladen weight            | 285 kg        |
| Tilting wheel diameter    | 625 mm        |
| Engine                    |               |
| Engine brand              | Worms & Robin |