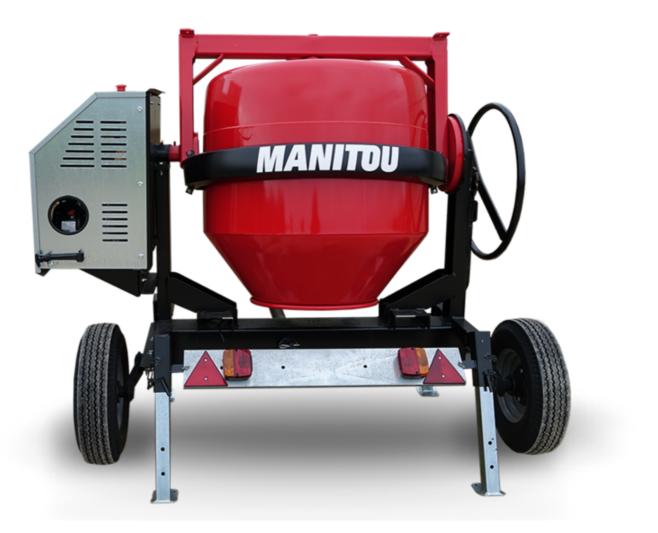

## смт з40 Created on June 17, 2025 at 2:19 PM UTC

| Capacities                | Metric        |
|---------------------------|---------------|
| Drum volume               | 340 I         |
| Mixing capacity           | 280 I         |
| Performances              |               |
| Power source              | Gasoline      |
| Technical characteristics |               |
| Base unit part number     | 52737764      |
| Ring towing bar type      | 52737764      |
| Ball towing bar type      | 52737765      |
| Unladen weight            | 285 kg        |
| Tilting wheel diameter    | 625 mm        |
| Engine                    |               |
| Engine brand              | Worms & Robin |