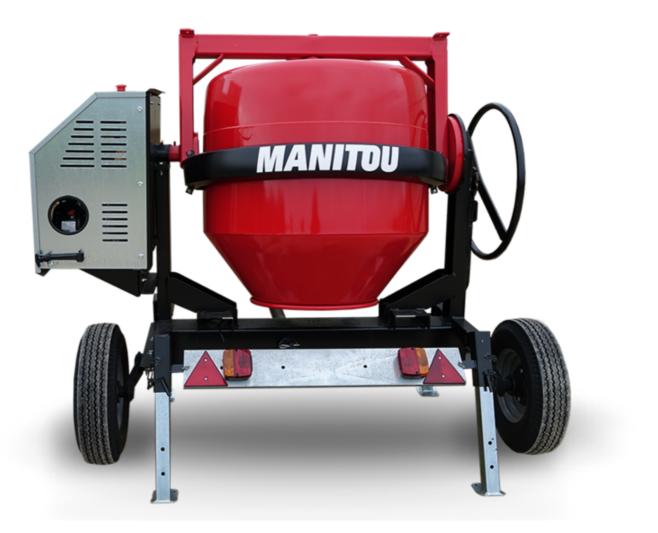

## смт з40 Created on June 19, 2025 at 6:05 AM UTC

| Capacities                | Metric        |
|---------------------------|---------------|
| Drum volume               | 340 I         |
| Mixing capacity           | 280           |
| Performances              |               |
| Power source              | Gasoline      |
| Technical characteristics |               |
| Base unit part number     | 52737764      |
| Ring towing bar type      | 52737764      |
| Ball towing bar type      | 52737765      |
| Unladen weight            | 285 kg        |
| Tilting wheel diameter    | 625 mm        |
| Engine                    |               |
| Engine brand              | Worms & Robin |