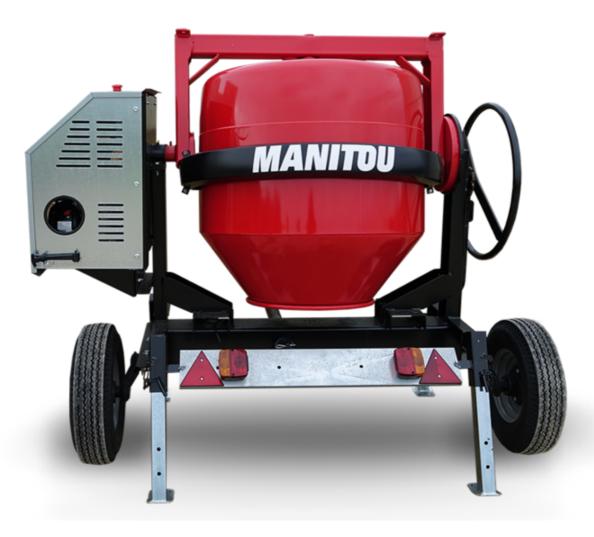

## **CMT 340**

**CMT 340** Created on June 16, 2025 at 1:46 PM UTC

|                           | CMT 340 Greated Oil Julie 10, 2023 at 1.40 FW 010 |
|---------------------------|---------------------------------------------------|
| Capacities                | Metric                                            |
| Drum volume               | 340                                               |
| Mixing capacity           | 280                                               |
| Performances              |                                                   |
| Power source              | Gasoline                                          |
| Technical characteristics |                                                   |
| Base unit part number     | 52737764                                          |
| Ring towing bar type      | 52737764                                          |
| Ball towing bar type      | 52737765                                          |
| Unladen weight            | 285 kg                                            |
| Tilting wheel diameter    | 625 mm                                            |
| Engine                    |                                                   |
| Engine brand              | Worms & Robin                                     |
|                           |                                                   |