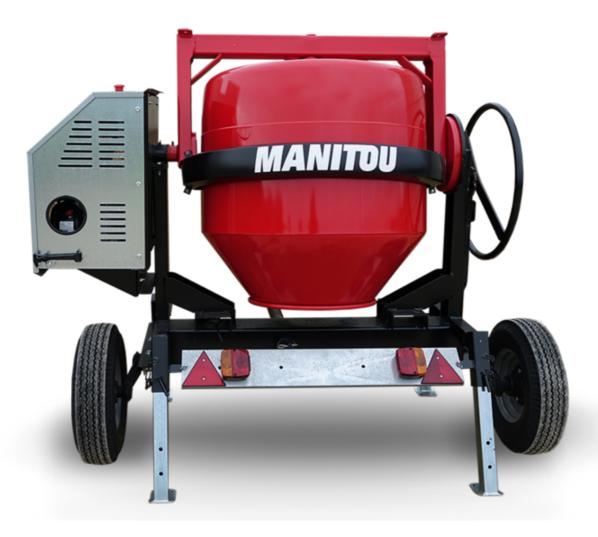

## **CMT 340**

**CMT 340** Created on June 17, 2025 at 4:43 AM UTC

|                           | CMT 340 Greated Oil Julie 17, 2023 at 4.45 Aivi OTO |
|---------------------------|-----------------------------------------------------|
| Capacities                | Metric                                              |
| Drum volume               | 340                                                 |
| Mixing capacity           | 280                                                 |
| Performances              |                                                     |
| Power source              | Gasoline                                            |
| Technical characteristics |                                                     |
| Base unit part number     | 52737764                                            |
| Ring towing bar type      | 52737764                                            |
| Ball towing bar type      | 52737765                                            |
| Unladen weight            | 285 kg                                              |
| Tilting wheel diameter    | 625 mm                                              |
| Engine                    |                                                     |
| Engine brand              | Worms & Robin                                       |
|                           |                                                     |