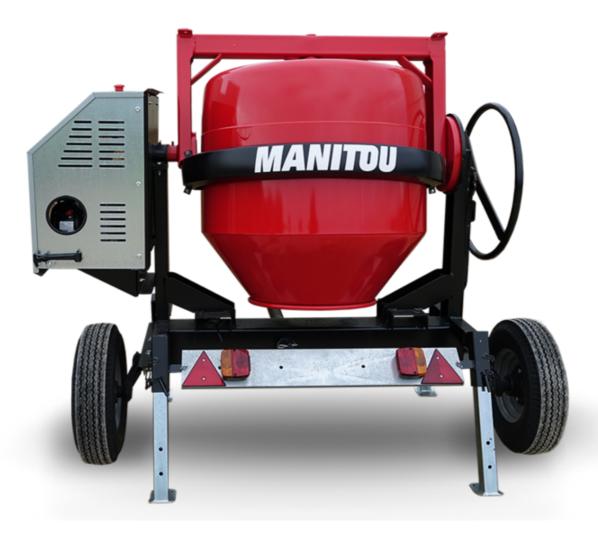

## **CMT 340**

**CMT 340** Created on April 17, 2025 at 5:49 AM UTC

| Capacities                | Metric        |
|---------------------------|---------------|
| Drum volume               | 340 I         |
| Mixing capacity           | 280           |
| Performances              |               |
| Power source              | Gasoline      |
| Technical characteristics |               |
| Base unit part number     | 52737764      |
| Ring towing bar type      | 52737764      |
| Ball towing bar type      | 52737765      |
| Unladen weight            | 285 kg        |
| Tilting wheel diameter    | 625 mm        |
| Engine                    |               |
| Engine brand              | Worms & Robin |