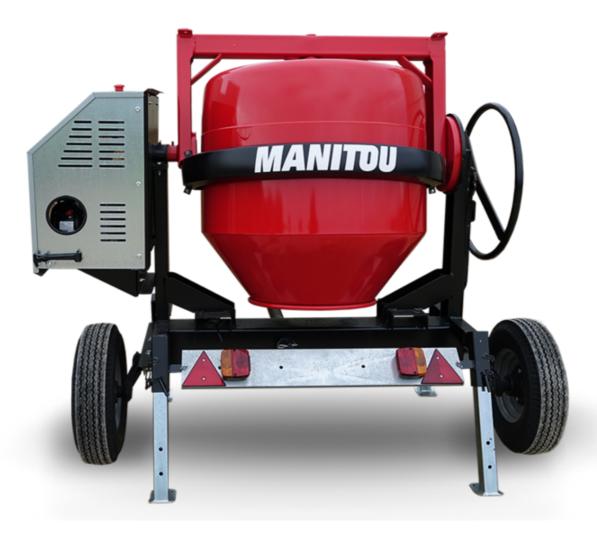

## **CMT 340**

**CMT 340** Created on April 11, 2025 at 3:15 PM UTC

|                           | CHI 340 Greated Off April 11, 2023 at 3.131 M of C |
|---------------------------|----------------------------------------------------|
| Capacities                | Metric                                             |
| Drum volume               | 340 I                                              |
| Mixing capacity           | 280                                                |
| Performances              |                                                    |
| Power source              | Gasoline                                           |
| Technical characteristics |                                                    |
| Base unit part number     | 52737764                                           |
| Ring towing bar type      | 52737764                                           |
| Ball towing bar type      | 52737765                                           |
| Unladen weight            | 285 kg                                             |
| Tilting wheel diameter    | 625 mm                                             |
| Engine                    |                                                    |
| Engine brand              | Worms & Robin                                      |
|                           |                                                    |