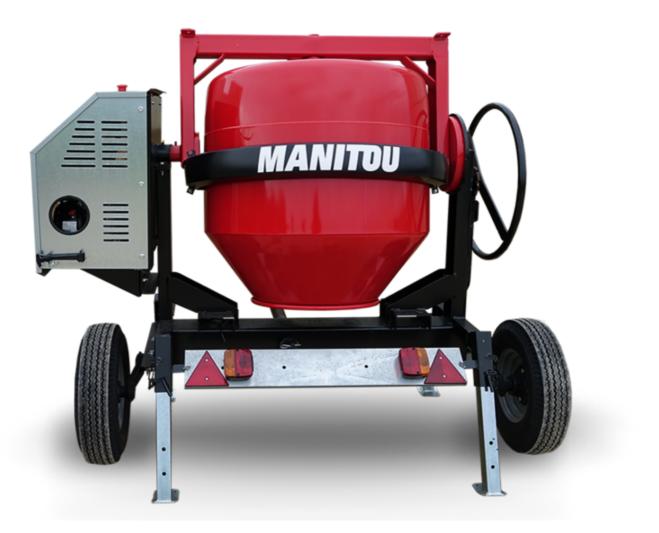

## смт з40 Created on April 11, 2025 at 3:06 PM UTC

| Capacities                | Metric        |
|---------------------------|---------------|
| Drum volume               | 340 l         |
| Mixing capacity           | 280 I         |
| Performances              |               |
| Power source              | Gasoline      |
| Technical characteristics |               |
| Base unit part number     | 52737764      |
| Ring towing bar type      | 52737764      |
| Ball towing bar type      | 52737765      |
| Unladen weight            | 285 kg        |
| Tilting wheel diameter    | 625 mm        |
| Engine                    |               |
| Engine brand              | Worms & Robin |