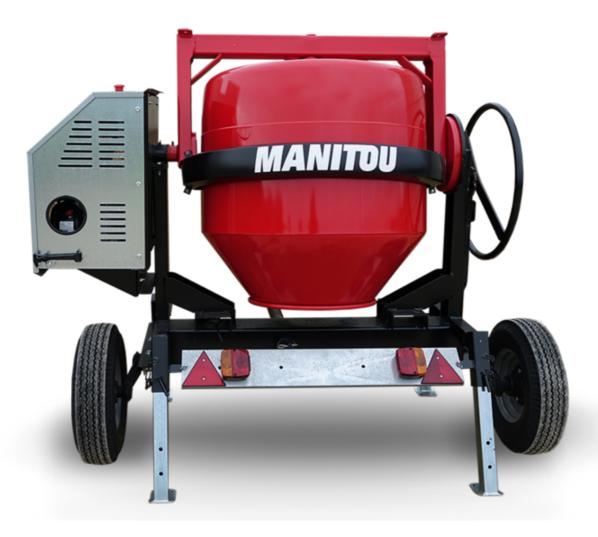

## **CMT 340**

**CMT 340** Created on June 16, 2025 at 7:13 PM UTC

| Capacities                | Metric        |
|---------------------------|---------------|
| Drum volume               | 340 I         |
| Mixing capacity           | 280           |
| Performances              |               |
| Power source              | Gasoline      |
| Technical characteristics |               |
| Base unit part number     | 52737764      |
| Ring towing bar type      | 52737764      |
| Ball towing bar type      | 52737765      |
| Unladen weight            | 285 kg        |
| Tilting wheel diameter    | 625 mm        |
| Engine                    |               |
| Engine brand              | Worms & Robin |