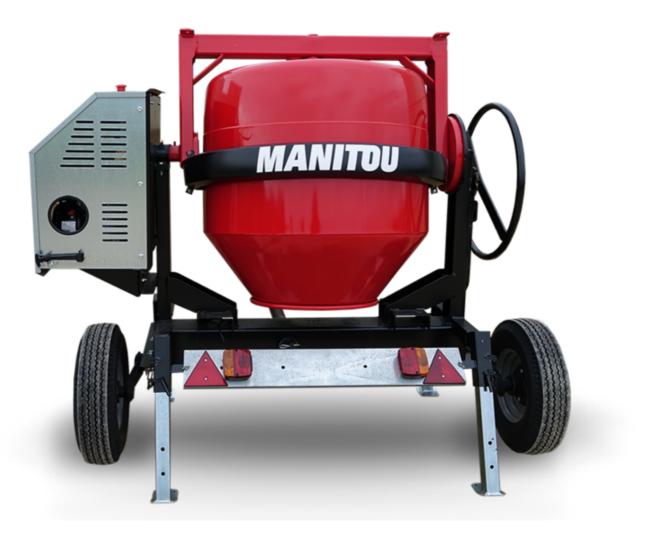

## смт з40 Created on April 7, 2025 at 12:45 PM UTC

| Capacities                | Metric        |
|---------------------------|---------------|
| Drum volume               | 340 I         |
| Mixing capacity           | 280 I         |
| Performances              |               |
| Power source              | Gasoline      |
| Technical characteristics |               |
| Base unit part number     | 52737764      |
| Ring towing bar type      | 52737764      |
| Ball towing bar type      | 52737765      |
| Unladen weight            | 285 kg        |
| Tilting wheel diameter    | 625 mm        |
| Engine                    |               |
| Engine brand              | Worms & Robin |