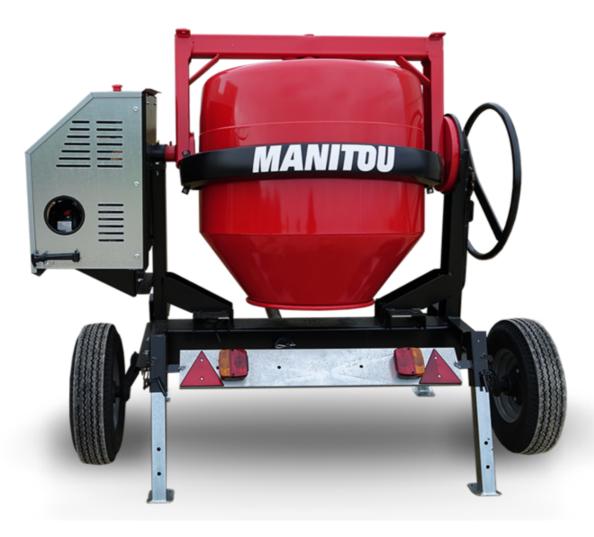

## **CMT 340**

**CMT 340** Created on April 18, 2025 at 5:44 PM UTC

| Capacities                | Metric        |
|---------------------------|---------------|
| Drum volume               | 340           |
| Mixing capacity           | 280 l         |
| Performances              |               |
| Power source              | Gasoline      |
| Technical characteristics |               |
| Base unit part number     | 52737764      |
| Ring towing bar type      | 52737764      |
| Ball towing bar type      | 52737765      |
| Unladen weight            | 285 kg        |
| Tilting wheel diameter    | 625 mm        |
| Engine                    |               |
| Engine brand              | Worms & Robin |