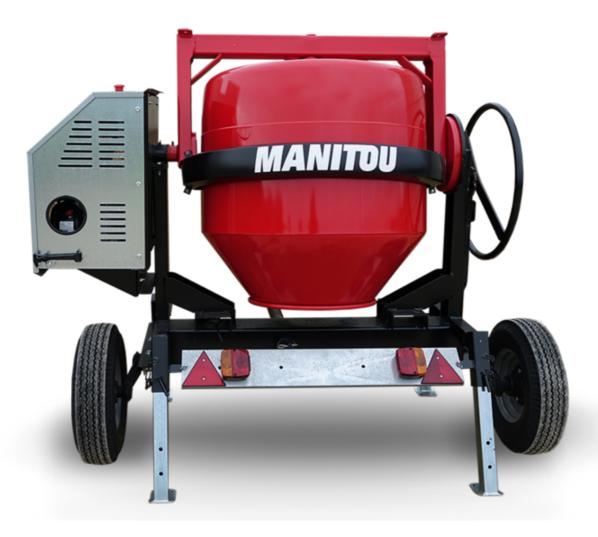

## **CMT 340**

| Metric        |
|---------------|
| 340           |
| 280 l         |
|               |
| Gasoline      |
|               |
| 52737764      |
| 52737764      |
| 52737765      |
| 285 kg        |
| 625 mm        |
|               |
| Worms & Robin |
|               |