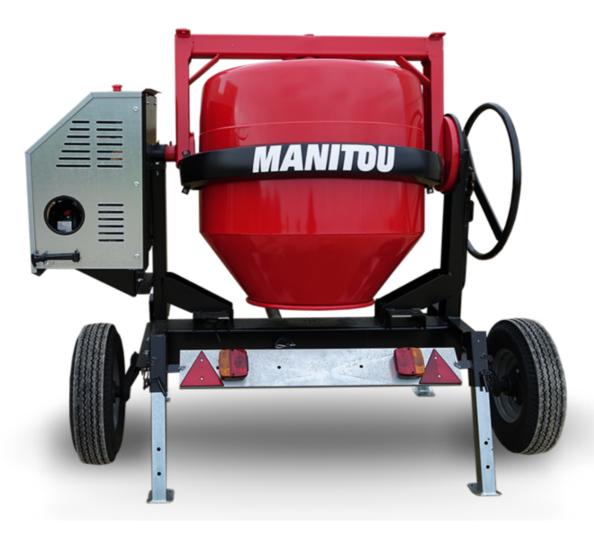

## **CMT 340**

**CMT 340** Created on April 10, 2025 at 9:28 PM UTC

|                           | CMT 340 Greated on April 10, 2023 at 9.20 TW 010 |
|---------------------------|--------------------------------------------------|
| Capacities                | Metric                                           |
| Drum volume               | 340 l                                            |
| Mixing capacity           | 280                                              |
| Performances              |                                                  |
| Power source              | Gasoline                                         |
| Technical characteristics |                                                  |
| Base unit part number     | 52737764                                         |
| Ring towing bar type      | 52737764                                         |
| Ball towing bar type      | 52737765                                         |
| Unladen weight            | 285 kg                                           |
| Tilting wheel diameter    | 625 mm                                           |
| Engine                    |                                                  |
| Engine brand              | Worms & Robin                                    |
|                           |                                                  |