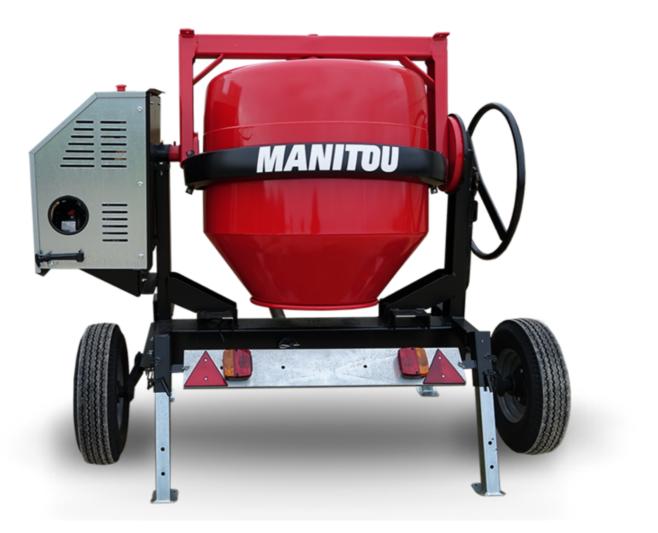

## смт з40 Created on June 17, 2025 at 9:47 AM UTC

| Capacities                | Metric        |
|---------------------------|---------------|
| Drum volume               | 340 I         |
| Mixing capacity           | 280           |
| Performances              |               |
| Power source              | Gasoline      |
| Technical characteristics |               |
| Base unit part number     | 52737764      |
| Ring towing bar type      | 52737764      |
| Ball towing bar type      | 52737765      |
| Unladen weight            | 285 kg        |
| Tilting wheel diameter    | 625 mm        |
| Engine                    |               |
| Engine brand              | Worms & Robin |