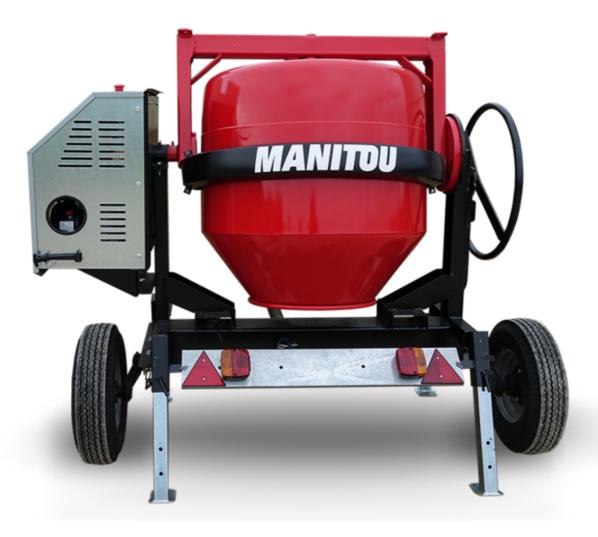

## **CMT 340**

**CMT 340** Created on June 16, 2025 at 6:44 AM UTC

|                           | CMT 340 Greated Oil Julie 10, 2023 at 0.44 AM OTO |
|---------------------------|---------------------------------------------------|
| Capacities                | Metric                                            |
| Drum volume               | 340                                               |
| Mixing capacity           | 280                                               |
| Performances              |                                                   |
| Power source              | Gasoline                                          |
| Technical characteristics |                                                   |
| Base unit part number     | 52737764                                          |
| Ring towing bar type      | 52737764                                          |
| Ball towing bar type      | 52737765                                          |
| Unladen weight            | 285 kg                                            |
| Tilting wheel diameter    | 625 mm                                            |
| Engine                    |                                                   |
| Engine brand              | Worms & Robin                                     |
|                           |                                                   |