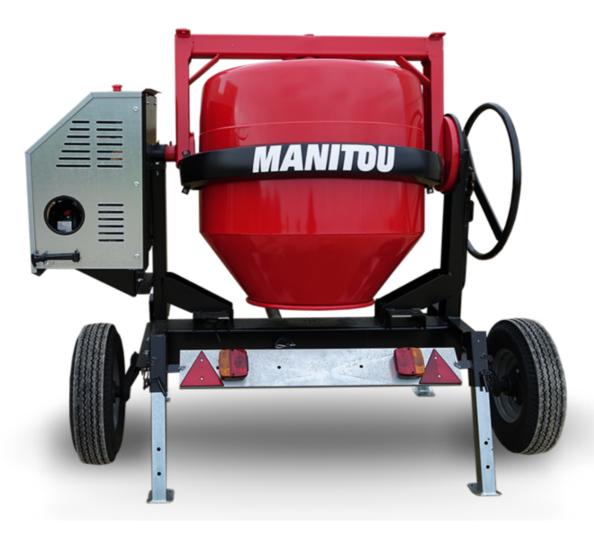

## **CMT 340**

**CMT 340** Created on April 27, 2025 at 4:11 PM UTC

| Capacities                | Metric        |
|---------------------------|---------------|
| Drum volume               | 340           |
| Mixing capacity           | 280           |
| Performances              |               |
| Power source              | Gasoline      |
| Technical characteristics |               |
| Base unit part number     | 52737764      |
| Ring towing bar type      | 52737764      |
| Ball towing bar type      | 52737765      |
| Unladen weight            | 285 kg        |
| Tilting wheel diameter    | 625 mm        |
| Engine                    |               |
| Engine brand              | Worms & Robin |