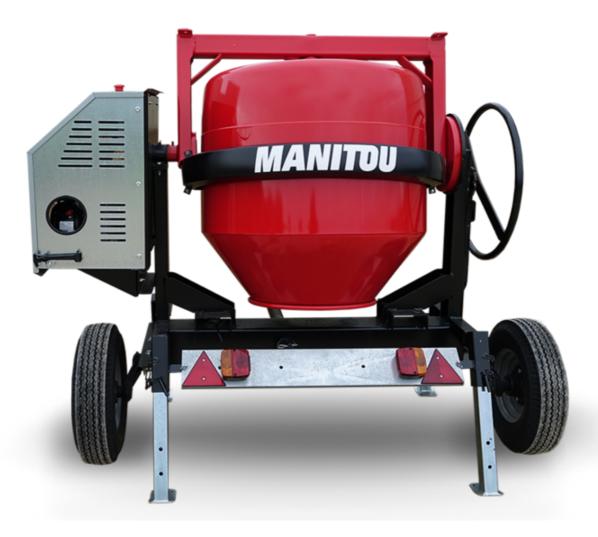

## **CMT 340**

**CMT 340** Created on June 16, 2025 at 5:44 PM UTC

| Capacities                | Metric        |
|---------------------------|---------------|
| Drum volume               | 340 I         |
| Mixing capacity           | 280           |
| Performances              |               |
| Power source              | Gasoline      |
| Technical characteristics |               |
| Base unit part number     | 52737764      |
| Ring towing bar type      | 52737764      |
| Ball towing bar type      | 52737765      |
| Unladen weight            | 285 kg        |
| Tilting wheel diameter    | 625 mm        |
| Engine                    |               |
| Engine brand              | Worms & Robin |