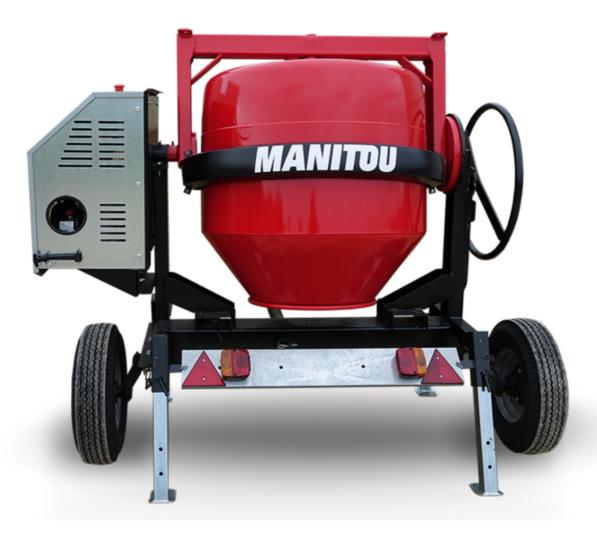

## **CMT 340**

|                           | CMT 340 Greated on April 0, 2023 at 0.121 W 010 |
|---------------------------|-------------------------------------------------|
| Capacities                | Metric                                          |
| Drum volume               | 340 I                                           |
| Mixing capacity           | 280 I                                           |
| Performances              |                                                 |
| Power source              | Gasoline                                        |
| Technical characteristics |                                                 |
| Base unit part number     | 52737764                                        |
| Ring towing bar type      | 52737764                                        |
| Ball towing bar type      | 52737765                                        |
| Unladen weight            | 285 kg                                          |
| Tilting wheel diameter    | 625 mm                                          |
| Engine                    |                                                 |
| Engine brand              | Worms & Robin                                   |
|                           |                                                 |