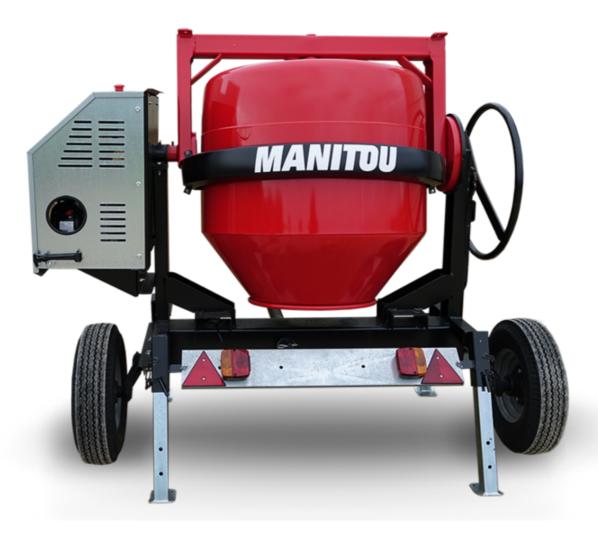

## **CMT 340**

**CMT 340** Created on June 17, 2025 at 8:14 PM UTC

|                           | CMT 340 Greated Oil Suite 17, 2023 at 0.141 W 010 |
|---------------------------|---------------------------------------------------|
| Capacities                | Metric                                            |
| Drum volume               | 340                                               |
| Mixing capacity           | 280                                               |
| Performances              |                                                   |
| Power source              | Gasoline                                          |
| Technical characteristics |                                                   |
| Base unit part number     | 52737764                                          |
| Ring towing bar type      | 52737764                                          |
| Ball towing bar type      | 52737765                                          |
| Unladen weight            | 285 kg                                            |
| Tilting wheel diameter    | 625 mm                                            |
| Engine                    |                                                   |
| Engine brand              | Worms & Robin                                     |
|                           |                                                   |