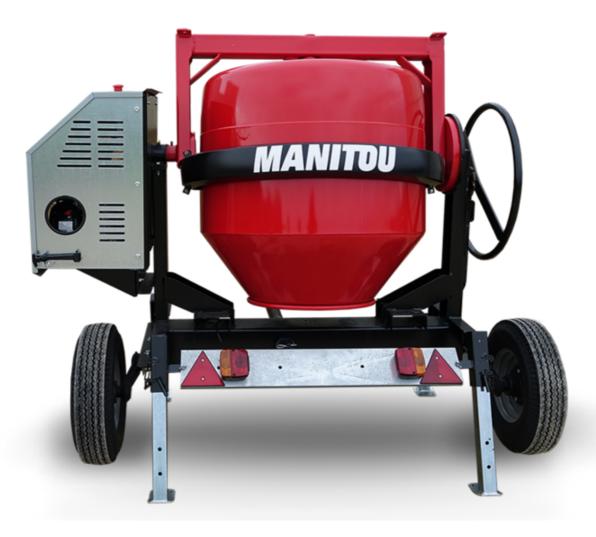

## **CMT 340**

**CMT 340** Created on June 16, 2025 at 9:52 PM UTC

| Capacities                | Metric        |
|---------------------------|---------------|
| Drum volume               | 340 I         |
| Mixing capacity           | 280           |
| Performances              |               |
| Power source              | Gasoline      |
| Technical characteristics |               |
| Base unit part number     | 52737764      |
| Ring towing bar type      | 52737764      |
| Ball towing bar type      | 52737765      |
| Unladen weight            | 285 kg        |
| Tilting wheel diameter    | 625 mm        |
| Engine                    |               |
| Engine brand              | Worms & Robin |