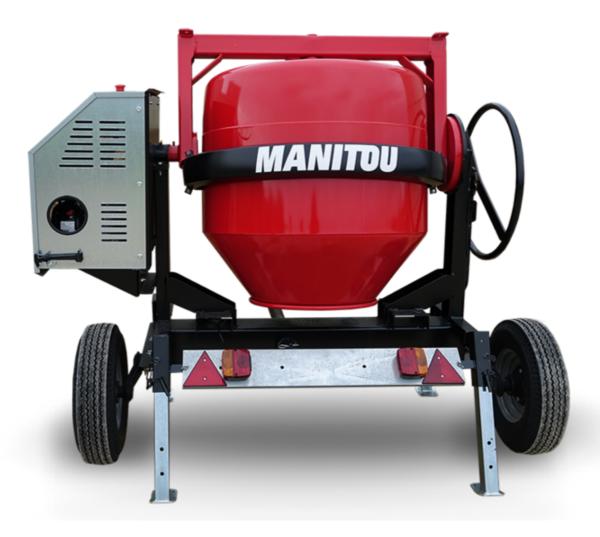

## **CMT 340**

**CMT 340** Created on June 17, 2025 at 9:48 AM UTC

| Metric<br>340 I |
|-----------------|
| 340 l           |
|                 |
| 280             |
|                 |
| Gasoline        |
|                 |
| 52737764        |
| 52737764        |
| 52737765        |
| 285 kg          |
| 625 mm          |
|                 |
| Worms & Robin   |
|                 |