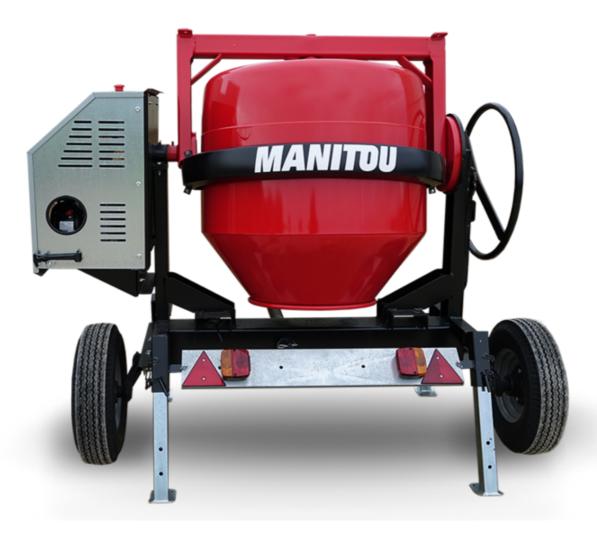

## **CMT 340**

**CMT 340** Created on June 17, 2025 at 6:19 PM UTC

| •             |
|---------------|
| Metric        |
| 340 I         |
| 280           |
|               |
| Gasoline      |
|               |
| 52737764      |
| 52737764      |
| 52737765      |
| 285 kg        |
| 625 mm        |
|               |
| Worms & Robin |
|               |