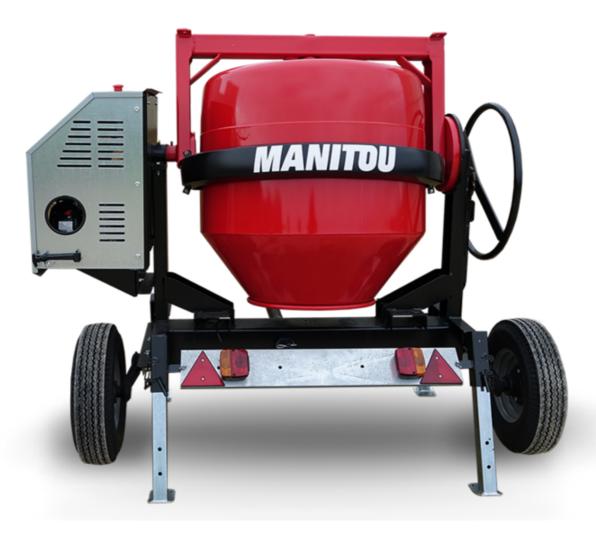

## **CMT 340**

**CMT 340** Created on April 3, 2025 at 10:19 PM UTC

|                           | CM1 340 Greated On April 3, 2023 at 10.191 W 010 |
|---------------------------|--------------------------------------------------|
| Capacities                | Metric                                           |
| Drum volume               | 340                                              |
| Mixing capacity           | 280                                              |
| Performances              |                                                  |
| Power source              | Gasoline                                         |
| Technical characteristics |                                                  |
| Base unit part number     | 52737764                                         |
| Ring towing bar type      | 52737764                                         |
| Ball towing bar type      | 52737765                                         |
| Unladen weight            | 285 kg                                           |
| Tilting wheel diameter    | 625 mm                                           |
| Engine                    |                                                  |
| Engine brand              | Worms & Robin                                    |
|                           |                                                  |