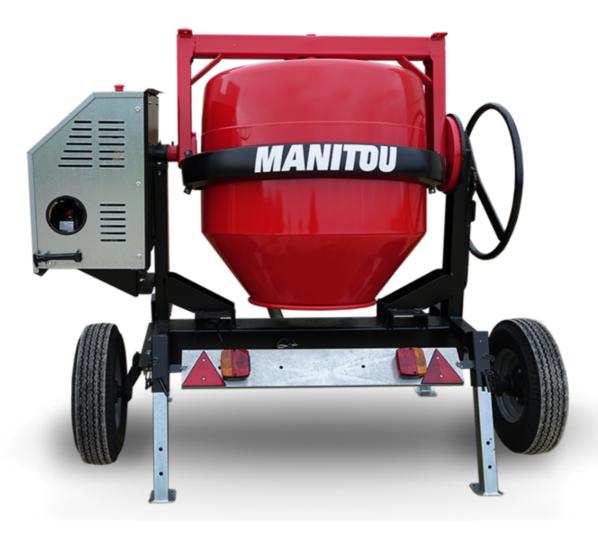

## **CMT 340**

| Metric<br>340 l<br>280 l |
|--------------------------|
|                          |
| 280 l                    |
|                          |
|                          |
| Gasoline                 |
|                          |
| 52737764                 |
| 52737764                 |
| 52737765                 |
| 285 kg                   |
| 625 mm                   |
|                          |
| Worms & Robin            |
|                          |