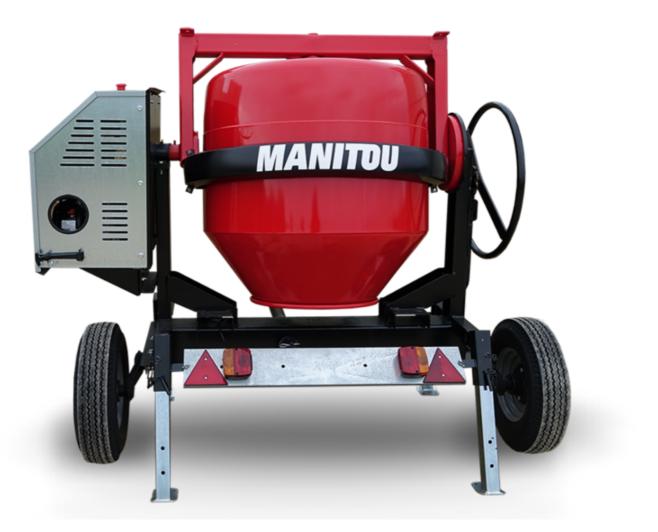

## СМТ 340

## смт з40 Created on April 16, 2025 at 5:06 PM UTC

| Capacities                | Metric        |
|---------------------------|---------------|
| Drum volume               | 340 I         |
| Mixing capacity           | 280 I         |
| Performances              |               |
| Power source              | Gasoline      |
| Technical characteristics |               |
| Base unit part number     | 52737764      |
| Ring towing bar type      | 52737764      |
| Ball towing bar type      | 52737765      |
| Unladen weight            | 285 kg        |
| Tilting wheel diameter    | 625 mm        |
| Engine                    |               |
| Engine brand              | Worms & Robin |