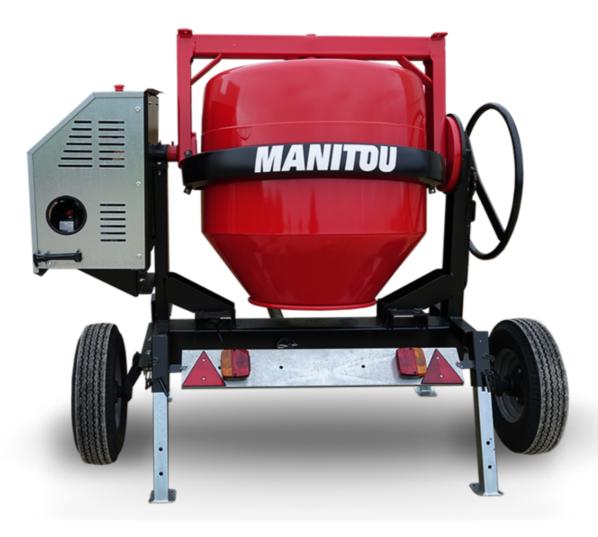

## **CMT 340**

|                           | CMT 3-18 Oreated off built 10, 2020 at 10.07 AW 0 |
|---------------------------|---------------------------------------------------|
| Capacities                | Metric                                            |
| Drum volume               | 340 l                                             |
| Mixing capacity           | 280                                               |
| Performances              |                                                   |
| Power source              | Gasoline                                          |
| Technical characteristics |                                                   |
| Base unit part number     | 52737764                                          |
| Ring towing bar type      | 52737764                                          |
| Ball towing bar type      | 52737765                                          |
| Unladen weight            | 285 kg                                            |
| Tilting wheel diameter    | 625 mm                                            |
| Engine                    |                                                   |
| Engine brand              | Worms & Robin                                     |