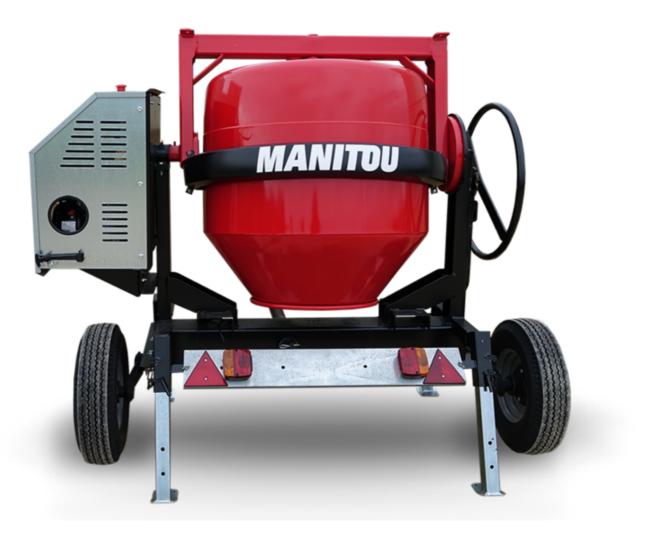

## смт з40 Created on April 5, 2025 at 7:51 AM UTC

| Capacities                | Metric        |
|---------------------------|---------------|
| Drum volume               | 340 l         |
| Mixing capacity           | 280 I         |
| Performances              |               |
| Power source              | Gasoline      |
| Technical characteristics |               |
| Base unit part number     | 52737764      |
| Ring towing bar type      | 52737764      |
| Ball towing bar type      | 52737765      |
| Unladen weight            | 285 kg        |
| Tilting wheel diameter    | 625 mm        |
| Engine                    |               |
| Engine brand              | Worms & Robin |