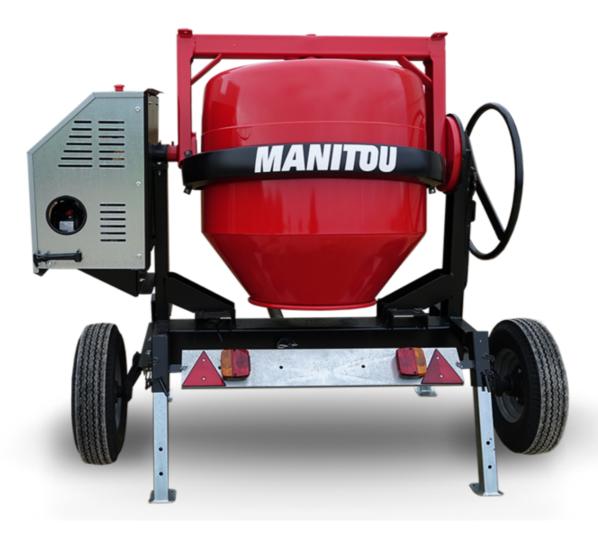

## **CMT 340**

**CMT 340** Created on June 16, 2025 at 1:23 PM UTC

| Capacities                | Metric        |
|---------------------------|---------------|
| Drum volume               | 340 I         |
| Mixing capacity           | 280 l         |
| Performances              |               |
| Power source              | Gasoline      |
| Technical characteristics |               |
| Base unit part number     | 52737764      |
| Ring towing bar type      | 52737764      |
| Ball towing bar type      | 52737765      |
| Unladen weight            | 285 kg        |
| Tilting wheel diameter    | 625 mm        |
| Engine                    |               |
| Engine brand              | Worms & Robin |