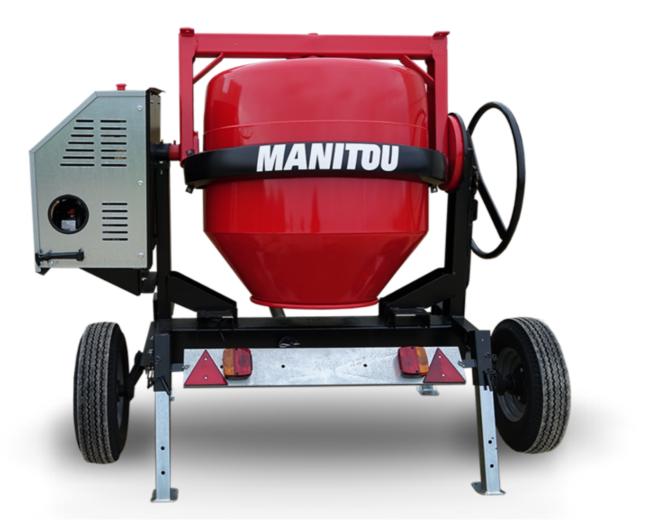

## смт з40 Created on June 20, 2025 at 6:27 AM UTC

| Capacities                | Metric        |
|---------------------------|---------------|
| Drum volume               | 340 I         |
| Mixing capacity           | 280 I         |
| Performances              |               |
| Power source              | Gasoline      |
| Technical characteristics |               |
| Base unit part number     | 52737764      |
| Ring towing bar type      | 52737764      |
| Ball towing bar type      | 52737765      |
| Unladen weight            | 285 kg        |
| Tilting wheel diameter    | 625 mm        |
| Engine                    |               |
| Engine brand              | Worms & Robin |