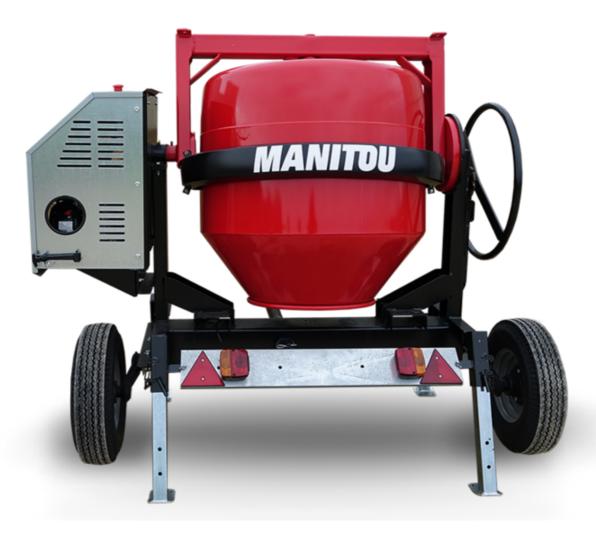

## **CMT 340**

|                           | CM1 340 Greated on April 9, 2020 at 3.37 1 W 010 |
|---------------------------|--------------------------------------------------|
| Capacities                | Metric                                           |
| Drum volume               | 340 l                                            |
| Mixing capacity           | 280                                              |
| Performances              |                                                  |
| Power source              | Gasoline                                         |
| Technical characteristics |                                                  |
| Base unit part number     | 52737764                                         |
| Ring towing bar type      | 52737764                                         |
| Ball towing bar type      | 52737765                                         |
| Unladen weight            | 285 kg                                           |
| Tilting wheel diameter    | 625 mm                                           |
| Engine                    |                                                  |
| Engine brand              | Worms & Robin                                    |
|                           |                                                  |