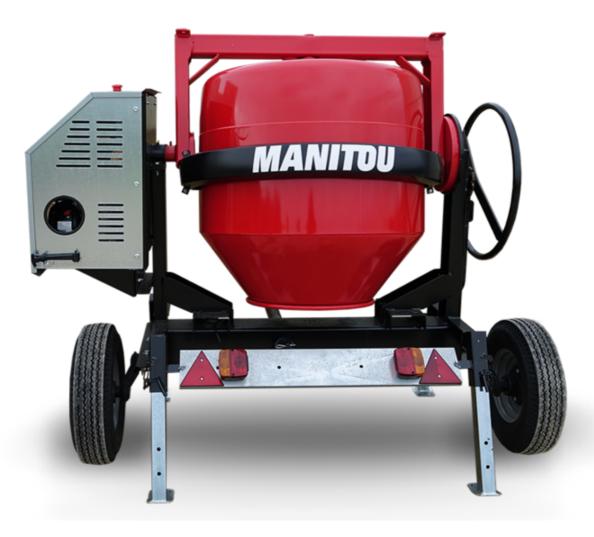

## **CMT 340**

**CMT 340** Created on June 20, 2025 at 6:32 AM UTC

| Capacities                | Metric        |
|---------------------------|---------------|
| Drum volume               | 340           |
| Mixing capacity           | 280           |
| Performances              |               |
| Power source              | Gasoline      |
| Technical characteristics |               |
| Base unit part number     | 52737764      |
| Ring towing bar type      | 52737764      |
| Ball towing bar type      | 52737765      |
| Unladen weight            | 285 kg        |
| Tilting wheel diameter    | 625 mm        |
| Engine                    |               |
| Engine brand              | Worms & Robin |