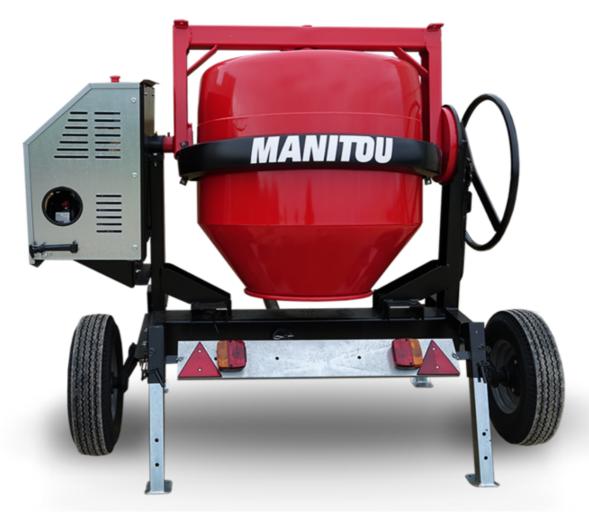

## **CMT 340**

| Capacities                | Metric        |
|---------------------------|---------------|
| Drum volume               | 340           |
| Mixing capacity           | 280           |
| Performances              |               |
| Power source              | Gasoline      |
| Technical characteristics |               |
| Base unit part number     | 52737764      |
| Ring towing bar type      | 52737764      |
| Ball towing bar type      | 52737765      |
| Unladen weight            | 285 kg        |
| Tilting wheel diameter    | 625 mm        |
| Engine                    |               |
| Engine brand              | Worms & Robin |