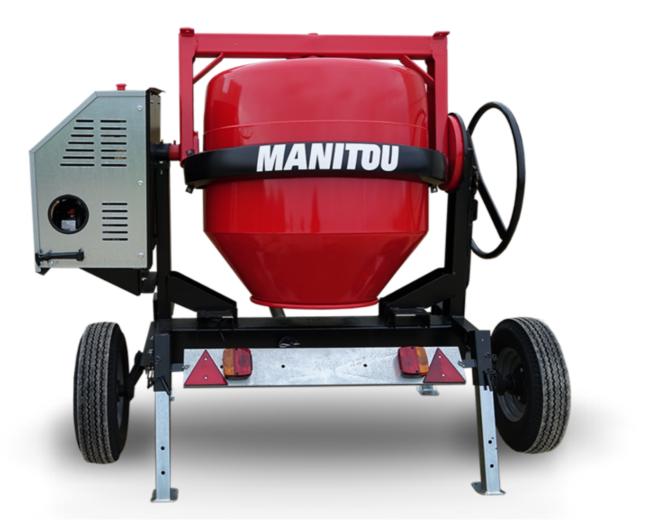

## СМТ 340

## смт з40 Created on April 11, 2025 at 3:09 PM UTC

| Capacities                | Metric        |
|---------------------------|---------------|
| Drum volume               | 340 l         |
| Mixing capacity           | 280 I         |
| Performances              |               |
| Power source              | Gasoline      |
| Technical characteristics |               |
| Base unit part number     | 52737764      |
| Ring towing bar type      | 52737764      |
| Ball towing bar type      | 52737765      |
| Unladen weight            | 285 kg        |
| Tilting wheel diameter    | 625 mm        |
| Engine                    |               |
| Engine brand              | Worms & Robin |